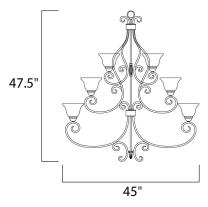

## MEASUREMENTS DIMENSION

: 45" W x 47.5" H

LAMPING

LUMENS

DIMMABLE

BULB

HANGING WEIGHT : 41.23 lb : 10,080 Rated

: 15 x 60W Incandescent MB , 0W Total BULB INCLUDED : (Not Included) : Yes COLOR\_TEMP :2700K