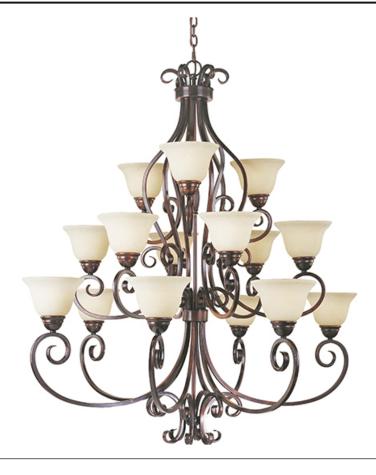

## **PRODUCT DESCRIPTION**

This decorative classic in Oil Rubbed Bronze finish is both dramatic and subtle, with or without shades.

## MEASUREMENTS DIMENSION

: 45" W x 47.5" H

LAMPING

LUMENS

DIMMABLE

BULB

HANGING WEIGHT : 41.23 lb : 10,080 Rated

: 15 x 60W Incandescent MB , 0W Total BULB INCLUDED : (Not Included) : Yes COLOR\_TEMP :2700K

## **FINISHES OPTION**

GLASS Frosted Ivory FI

MATERIAL Steel + Glass

RATINGS cULus Dry Location

ADDITIONAL RATED LIFE 2500 Hours OPERATING TEMPERATURE: -20°C (-4°F), 40°C (104°F)

Always consult a qualified electrician before installing any lighting product.