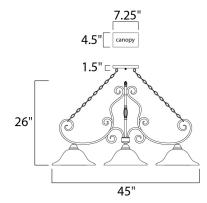

## MEASUREMENTS

DIMENSION CANOPY HANGING WEIGHT

: 45" L x 13" W x 26" H

: 7.41 lb

: 4.5" W x 1.5" H x 7.25" L

WESTERN DISTRIBUTION CENTER (HEADQUARTER) 253 NORTH VINELAND AVE I CITY OF INDUSTRY, CA 91746

EASTERN DISTRIBUTION CENTER 4200 SHIRLEY DR. I ATLANTA, GA 30336