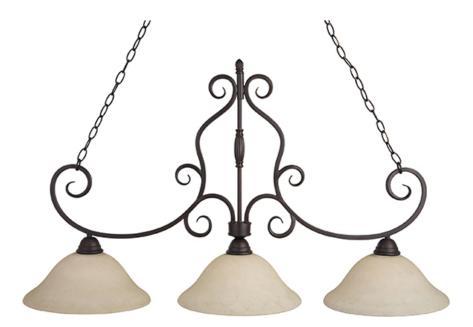

## PRODUCT DESCRIPTION

This decorative classic in Oil Rubbed Bronze finish is both dramatic and subtle, with or without shades.