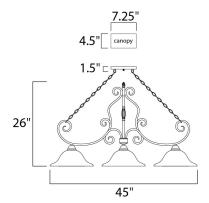

## **MEASUREMENTS**

DIMENSION : 45" L x 13" W x 26" H
CANOPY : 4.45" W x 0.79" H x 7.92" L

HANGING WEIGHT : 7.41 lb