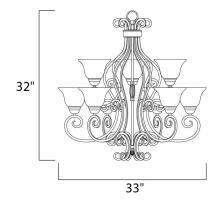

## MEASUREMENTS

DIMENSION

HANGING WEIGHT LAMPING LUMENS

BULB : 9 x 60 BULB INCLUDED : (Not Ir DIMMABLE : Yes COLOR\_TEMP : 2700K

GHT : 27.6 lb
: 10,350 Rated
: 9 x 60W Incandescent E26 Medium , 540W Total
O : (Not Included)

: 33" W x 32" H

GLASS Frosted Ivory FI

MATERIAL Steel + Glass

RATINGS CULus Dry Location

ADDITIONAL RATED LIFE 2500 Hours OPERATING TEMPERATURE: -20°C (-4°F), 40°C (104°F)

Always consult a qualified electrician before installing any lighting product.