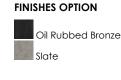

This decorative classic in Oil Rubbed Bronze finish is both dramatic and subtle, with or without shades.