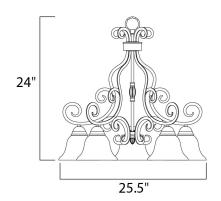

## PRODUCT DESCRIPTION

This decorative classic in Oil Rubbed Bronze finish is both dramatic and subtle, with or without shades.



## **MEASUREMENTS**

DIMENSION : 25.5" W x 24" H HANGING WEIGHT : 15.96 lb

## **LAMPING**

: 5,750 Rated **LUMENS** 

BULB : 5 x 100W Incandescent MB, 0W Total

BULB INCLUDED : (Not Included)

DIMMABLE : Yes COLOR\_TEMP : 2700K

## **FINISHES OPTION**



## GLASS

Frosted Ivory FI

## MATERIAL Steel + Glass

## **RATINGS** cULus

Dry Location



#### **ADDITIONAL**

RATED LIFE 2500 Hours OPERATING TEMPERATURE: -20°C (-4°F), 40°C (104°F)

Always consult a qualified electrician before installing any lighting product.



# WESTERN DISTRIBUTION CENTER (HEADQUARTER)

4200 SHIRLEY DR. I ATLANTA, GA 30336

P. 626.956.4200 | F. 626.956.4225 | maximlighting.com