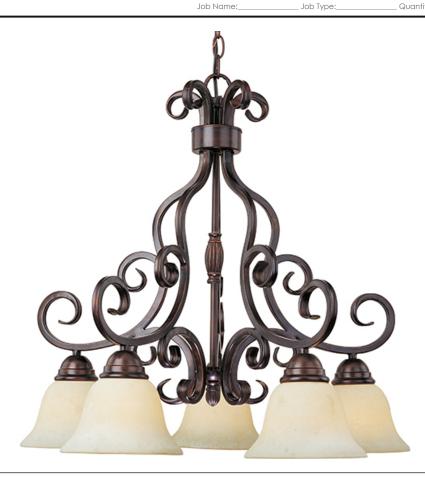

## PRODUCT DESCRIPTION

This decorative classic in Oil Rubbed Bronze finish is both dramatic and subtle, with or without shades.

## MATERIAL Steel + Glass