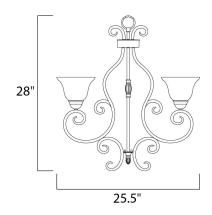

#### PRODUCT DESCRIPTION

This decorative classic in Oil Rubbed Bronze finish is both dramatic and subtle, with or without shades.



#### **MEASUREMENTS**

DIMENSION : 25.5" W x 28" H HANGING WEIGHT : 17.64 lb

### LAMPING

LUMENS : 5,750 Rated

BULB : 5 x 60W Incandescent E26 Medium , 300W Total

BULB INCLUDED : (Not Included)

DIMMABLE : Yes COLOR\_TEMP : 2700K

## **FINISHES OPTION**



## GLASS

Frosted Ivory FI

# MATERIAL

Steel + Glass

## **RATINGS**

cULus Dry Location



#### **ADDITIONAL**

RATED LIFE 2500 Hours OPERATING TEMPERATURE: -20°C (-4°F), 40°C (104°F)

Always consult a qualified electrician before installing any lighting product.



WESTERN DISTRIBUTION CENTER (HEADQUARTER)
253 NORTH VINELAND AVE I CITY OF INDUSTRY, CA 91746

## EASTERN DISTRIBUTION CENTER

4200 SHIRLEY DR. I ATLANTA, GA 30336

P. 626.956.4200 | F. 626.956.4225 | maximlighting.com