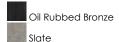

# PRODUCT DESCRIPTION

This decorative classic in Oil Rubbed Bronze finish is both dramatic and subtle, with or without shades.

#### **MEASUREMENTS**

DIMENSION : 21" W x 24" H HANGING WEIGHT : 10.47 lb

### **LAMPING**

**LUMENS** : 3,450 Rated

BULB : 3 x 100W Incandescent MB , 300W Total

BULB INCLUDED : (Not Included)

DIMMABLE

COLOR\_TEMP : 2700K

#### **FINISHES OPTION**



# **GLASS**

Frosted Ivory FI

# MATERIAL Iron

# **RATINGS** Dry Location



# **ADDITIONAL**

**RATED LIFE 2500 Hours** OPERATING TEMPERATURE: -20°C (-4°F), 40°C (104°F)

Always consult a qualified electrician before installing any lighting product.



# WESTERN DISTRIBUTION CENTER (HEADQUARTER) 253 NORTH VINELAND AVE I CITY OF INDUSTRY, CA 91746