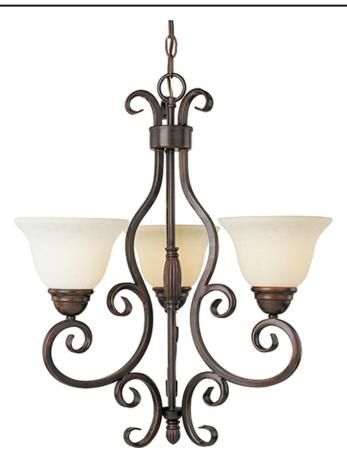

# PRODUCT DESCRIPTION

This decorative classic in Oil Rubbed Bronze finish is both dramatic and subtle, with or without shades.

#### **MEASUREMENTS**

DIMENSION : 21" W x 24" H HANGING WEIGHT : 10.47 lb

### **LAMPING**

**LUMENS** : 3,450 Rated

BULB : 3 x 100W Incandescent MB , 300W Total

BULB INCLUDED : (Not Included)

DIMMABLE

COLOR\_TEMP : 2700K

# **GLASS**

Frosted Ivory FI

# MATERIAL Iron