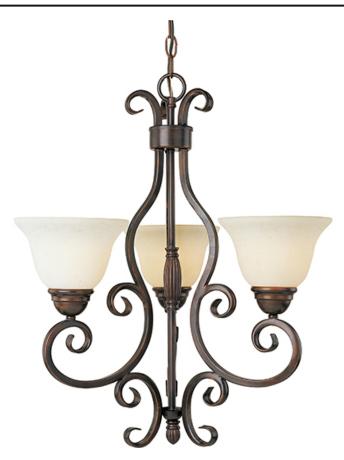

# PRODUCT DESCRIPTION

This decorative classic in Oil Rubbed Bronze finish is both dramatic and subtle, with or without shades.

# **MEASUREMENTS**

DIMENSION : 21" W x 24" H HANGING WEIGHT : 10.47 lb

# GLASS

Frosted Ivory FI

# MATERIAL Iron