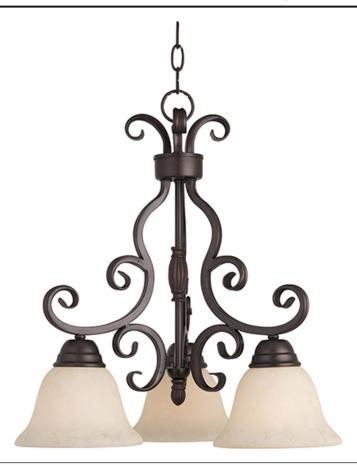

### PRODUCT DESCRIPTION

This decorative classic in Oil Rubbed Bronze finish is both dramatic and subtle, with or without shades.

### **MEASUREMENTS**

DIMENSION : 19" L x 19" W x 20.5" H

HANGING WEIGHT : 12.57 lb

# LAMPING

INPUT VOLTAGE : 120V

LUMENS : 3,450 Rated

BULB : 3 x 60W Incandescent E26 Medium, 180W Total

BULB INCLUDED : (Not Included)

DIMMABLE : Yes

# GLASS

Frosted Ivory FI

### MATERIAL Steel + Glass