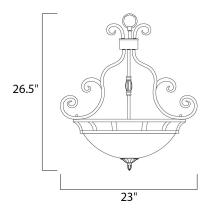

### PRODUCT DESCRIPTION

This decorative classic in Oil Rubbed Bronze finish is both dramatic and subtle, with or without shades.



#### **MEASUREMENTS**

DIMENSION : 23" W x 26.5" H HANGING WEIGHT : 13.62 lb

# LAMPING

LUMENS : 3,450 Rated

BULB : 3 x 100W Incandescent MB , 0W Total

BULB INCLUDED : (Not Included)

DIMMABLE : Yes COLOR\_TEMP : 2700K

#### **FINISHES OPTION**



## GLASS

Frosted Ivory FI

## MATERIAL Steel + Glass

# RATINGS CULUS

Dry Location



#### **ADDITIONAL**

RATED LIFE 2500 Hours OPERATING TEMPERATURE: -20°C (-4°F), 40°C (104°F)

Always consult a qualified electrician before installing any lighting product.



# WESTERN DISTRIBUTION CENTER (HEADQUARTER)

4200 SHIRLEY DR. I ATLANTA, GA 30336

P. 626.956.4200 | F. 626.956.4225 | maximlighting.com