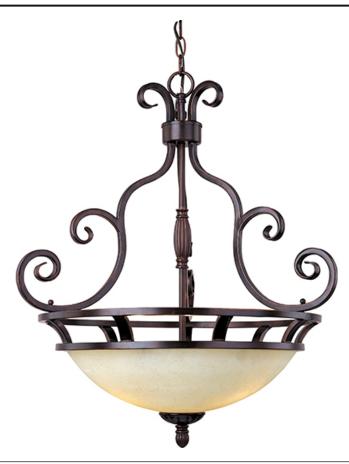

### PRODUCT DESCRIPTION

This decorative classic in Oil Rubbed Bronze finish is both dramatic and subtle, with or without shades.

## MATERIAL Steel + Glass