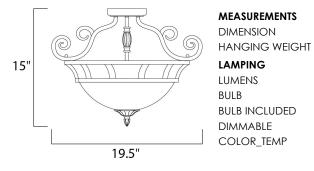

## MEASUREMENTS DIMENSION

: 19.5" W x 15" H : 7.76 lb

LAMPING

LUMENS BULB BULB INCLUDED DIMMABLE COLOR\_TEMP :2700K

: 2,300 Rated : 2 x 100W Incandescent MB , 200W Total : (Not Included) :Yes