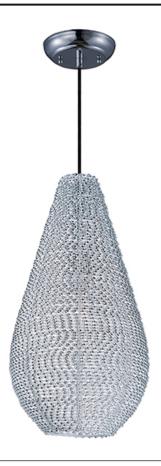

## PRODUCT DESCRIPTION

Twisted bands of aluminum applied by hand to metal frames, forming artisan sculptures of Light. These uniquely handcrafted pieces are available in your choice of Polished Chrome or Copper.

#### **FINISHES OPTION**

Polished Chrome