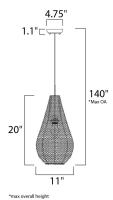

# **MEASUREMENTS**

DIMENSION : 11" L x 11" W x 20" H

MAX OAH : 140" OAH

CANOPY : 4.75" W x 1.1" H x 4.75" L

HANGING WEIGHT : 4.14 lb