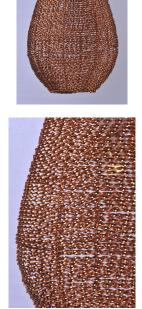

## **PRODUCT DESCRIPTION**

Twisted bands of aluminum applied by hand to metal frames, forming artisan sculptures of Light. These uniquely handcrafted pieces are available in your choice of Polished Chrome or Copper.

Copper Polished Chrome

MATERIAL Aluminum + Steel

RATINGS Dry Location