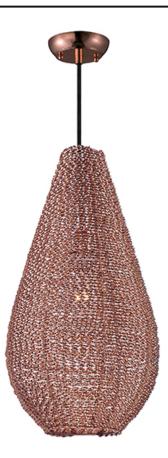

## **PRODUCT DESCRIPTION**

Twisted bands of aluminum applied by hand to metal frames, forming artisan sculptures of Light. These uniquely handcrafted pieces are available in your choice of Polished Chrome or Copper.

Copper Polished Chrome

MATERIAL Aluminum + Steel

RATINGS Dry Location