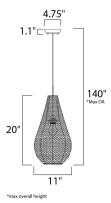

## MEASUREMENTS

| DIMENSION     | : 11"L x 11"W x 20"H                          |
|---------------|-----------------------------------------------|
| MAX OAH       | : 140" OAH                                    |
| HANGING WEIGH | T : 4.14 lb                                   |
| LAMPING       |                                               |
| INPUT VOLTAGE | : 120V                                        |
| LUMENS        | : 0 Rated                                     |
| BULB          | : 1 x 60W Incandescent E26 Medium , 60W Total |
| BULB INCLUDED | : (Not Included)                              |
| DIMMABLE      | : Yes                                         |