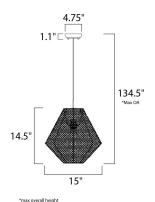

## **MEASUREMENTS**

**DIMENSION** : 15" L x 15" W x 14.5" H

MAX OAH : 134.5" OAH

: 4.75" W x 1.1" H x 4.75" L CANOPY

HANGING WEIGHT : 4.16 lb