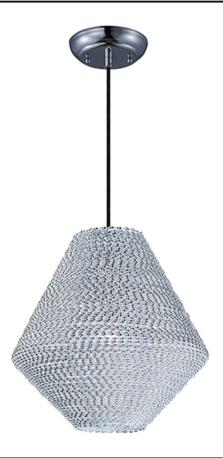

#### **PRODUCT DESCRIPTION**

Twisted bands of aluminum applied by hand to metal frames, forming artisan sculptures of Light. These uniquely handcrafted pieces are available in your choice of Polished Chrome or Copper.