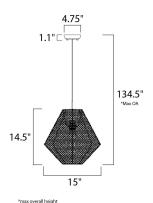

# **MEASUREMENTS**

**DIMENSION** : 15" L x 15" W x 14.5" H

MAX OAH : 134.5" OAH : 4.16 lb HANGING WEIGHT