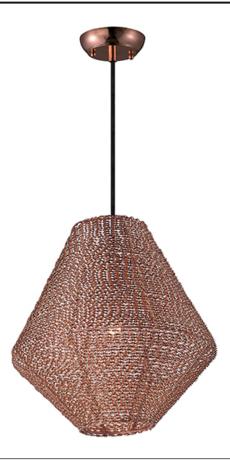

# **PRODUCT DESCRIPTION**

Twisted bands of aluminum applied by hand to metal frames, forming artisan sculptures of Light. These uniquely handcrafted pieces are available in your choice of Polished Chrome or Copper.

#### **FINISHES OPTION**

Polished Chrome

## MATERIAL

Aluminum + Steel