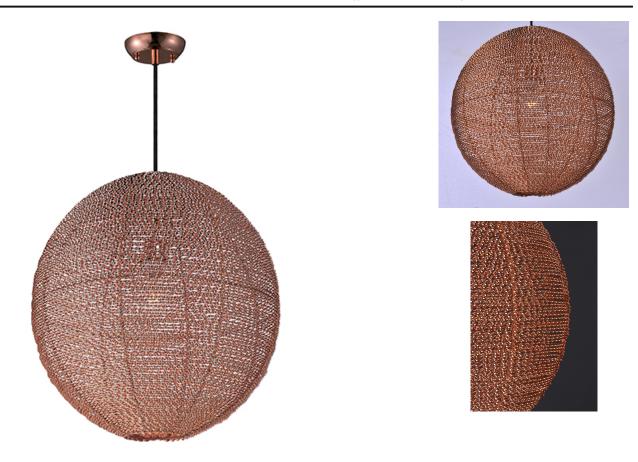

## **PRODUCT DESCRIPTION**

Twisted bands of aluminum applied by hand to metal frames, forming artisan sculptures of Light. These uniquely handcrafted pieces are available in your choice of Polished Chrome or Copper.

## **FINISHES OPTION** Copper

Polished Chrome

MATERIAL Aluminum + Steel

RATINGS Dry Location