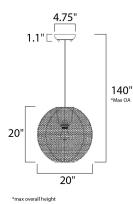

## MEASUREMENTS

LAMPING

LUMENS

BULB

DIMENSION : 20" L x 20" W x 20" H MAX OAH : 140" OAH HANGING WEIGHT : 6.6 lb INPUT VOLTAGE : 120V : 0 Rated : 1 x 60W Incandescent MB , 60W Total BULB INCLUDED : (Not Included) DIMMABLE :Yes