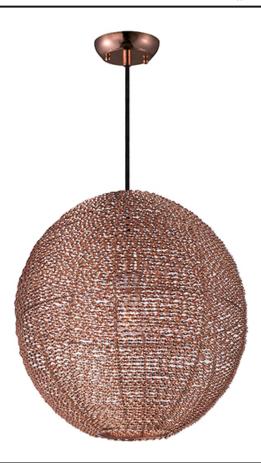

## **PRODUCT DESCRIPTION**

Twisted bands of aluminum applied by hand to metal frames, forming artisan sculptures of Light. These uniquely handcrafted pieces are available in your choice of Polished Chrome or Copper.

## **FINISHES OPTION**

Copper Polished Chrome

MATERIAL Aluminum + Steel

RATINGS Dry Location