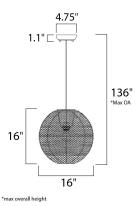

## MEASUREMENTS

| DIMENSION     | : 16"L x 16"W x 16"H                          |
|---------------|-----------------------------------------------|
| MAX OAH       | : 136" OAH                                    |
| HANGING WEIGH | T : 4.4 lb                                    |
| LAMPING       |                                               |
| INPUT VOLTAGE | : 120V                                        |
| LUMENS        | : 0 Rated                                     |
| BULB          | : 1 x 60W Incandescent E26 Medium , 60W Total |
| BULB INCLUDED | : (Not Included)                              |
| DIMMABLE      | : Standard Dimmer                             |