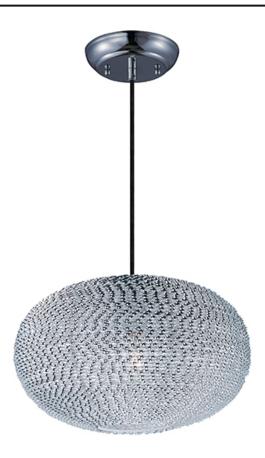

### PRODUCT DESCRIPTION

Twisted bands of aluminum applied by hand to metal frames, forming artisan sculptures of Light. These uniquely handcrafted pieces are available in your choice of Polished Chrome or Copper.

#### **FINISHES OPTION**

Polished Chrome

## MATERIAL

Aluminum + Steel