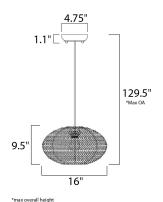

## **MEASUREMENTS**

DIMENSION : 16" L x 16" W x 9.5" H

MAX OAH : 129.5" OAH

CANOPY : 4.75" W x 1.1" H x 4.75" L

HANGING WEIGHT : 4.95 lb