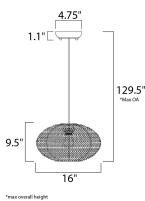

## MEASUREMENTS

LUMENS

BULB

DIMENSION : 16" L x 16" W x 9.5" H MAX OAH : 129.5" OAH HANGING WEIGHT : 4.95 lb LAMPING INPUT VOLTAGE : 120V : 0 Rated : 1 x 60W Incandescent E26 Medium , 60W Total BULB INCLUDED : (Not Included) DIMMABLE :Yes