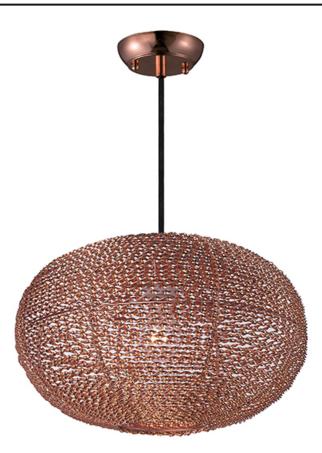

## **PRODUCT DESCRIPTION**

Twisted bands of aluminum applied by hand to metal frames, forming artisan sculptures of Light. These uniquely handcrafted pieces are available in your choice of Polished Chrome or Copper.

## **FINISHES OPTION**

Copper Polished Chrome

MATERIAL Aluminum + Steel

RATINGS Dry Location