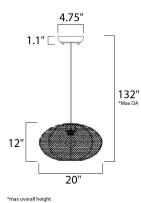

## **MEASUREMENTS**

BULB

INPUT VOLTAGE LUMENS

| DIMENSION      | : 20" L x 20" W x 12" H      |
|----------------|------------------------------|
| MAX OAH        | : 132" OAH                   |
| CANOPY         | : 4.75" W x 1.1" H x 4.75" L |
| HANGING WEIGHT | : 5.61 lb                    |
| LAMPING        |                              |
| INPUT VOLTAGE  | : 120V                       |
|                |                              |