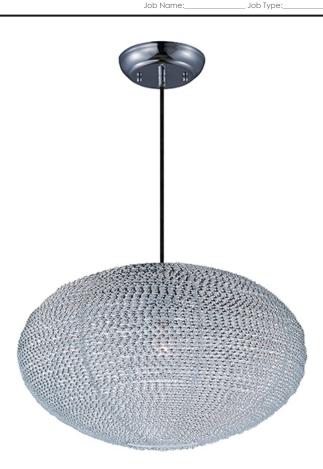

## **PRODUCT DESCRIPTION**

Twisted bands of aluminum applied by hand to metal frames, forming artisan sculptures of Light. These uniquely handcrafted pieces are available in your choice of Polished Chrome or Copper.