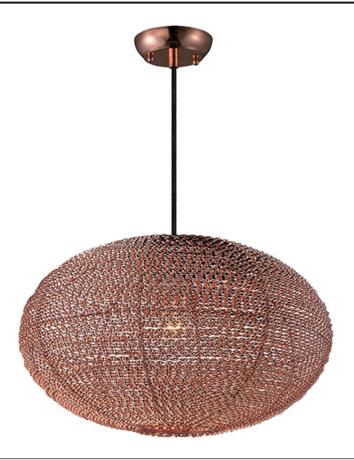

# PRODUCT DESCRIPTION

Twisted bands of aluminum applied by hand to metal frames, forming artisan sculptures of Light. These uniquely handcrafted pieces are available in your choice of Polished Chrome or Copper.

## **MEASUREMENTS**

DIMENSION : 20" L x 20" W x 12" H

MAX OAH : 132" OAH HANGING WEIGHT : 5.61 lb