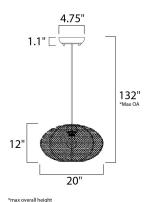

## **MEASUREMENTS**

DIMENSION : 20" L x 20" W x 12" H

MAX OAH : 132" OAH HANGING WEIGHT : 5.61 lb