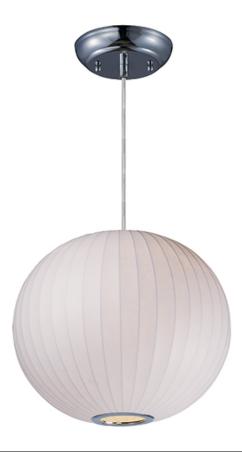

## PRODUCT DESCRIPTION

A web of fiberglass Is bonded together with latex and stretched over steel frames, creating a 50's contemporary design. When illuminated, the fiber shows through the soft fabric and adds texture to this unique look.

## MATERIAL

Steel + Imitation Silk

#### **FINISHES OPTION**

Polished Chrome