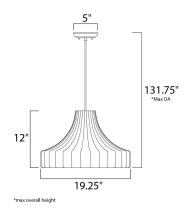

## **MEASUREMENTS**

DIMENSION : 19.25" L x 19.25" W x 12" H

MAX OAH : 131.75" OAH HANGING WEIGHT : 3.87 lb