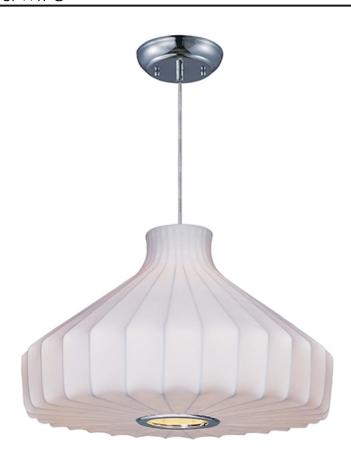

#### PRODUCT DESCRIPTION

A web of fiberglass Is bonded together with latex and stretched over steel frames, creating a 50's contemporary design. When illuminated, the fiber shows through the soft fabric and adds texture to this unique look.

#### **FINISHES OPTION**

Polished Chrome

#### MATERIAL

Steel + Imitation Silk