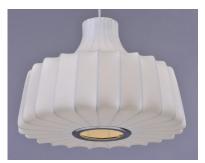

## PRODUCT DESCRIPTION

A web of fiberglass Is bonded together with latex and stretched over steel frames, creating a 50's contemporary design. When illuminated, the fiber shows through the soft fabric and adds texture to this unique look.

#### LAMPING

INPUT VOLTAGE : 120V LUMENS : 0 Rated

BULB : 1 x 60W Incandescent E26 Medium, 60W Total

BULB INCLUDED : (Not Included)

DIMMABLE : Yes

### MATERIAL

Steel + Imitation Silk