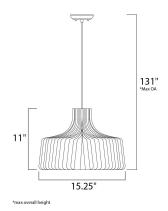

## **MEASUREMENTS**

DIMENSION : 15.25" L x 15.25" W x 11" H

MAX OAH : 131" OAH HANGING WEIGHT : 3.1 lb