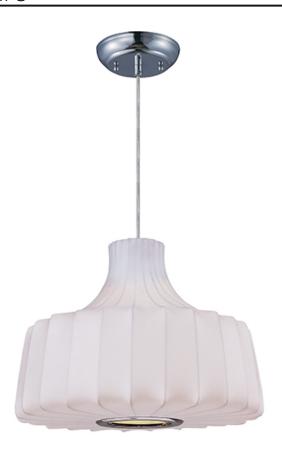

## PRODUCT DESCRIPTION

A web of fiberglass Is bonded together with latex and stretched over steel frames, creating a 50's contemporary design. When illuminated, the fiber shows through the soft fabric and adds texture to this unique look.

#### **FINISHES OPTION**

Polished Chrome

### MATERIAL

Steel + Imitation Silk