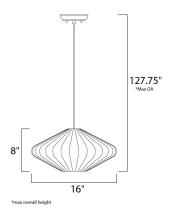

# **MEASUREMENTS**

DIMENSION : 16" L x 16" W x 8" H MAX OAH : 127.75" OAH

HANGING WEIGHT : 2.62 lb

LAMPING

INPUT VOLTAGE : 120V **LUMENS** : 0 Rated

**BULB** : 1 x 60W Incandescent E26 Medium , 60W Total

BULB INCLUDED : (Not Included)