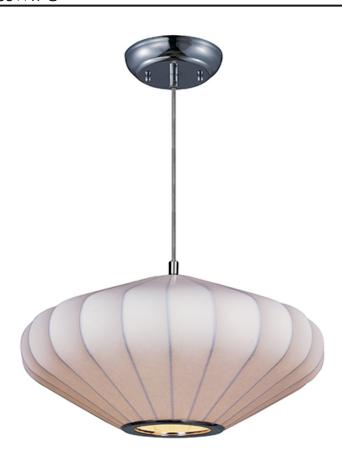

## PRODUCT DESCRIPTION

A web of fiberglass Is bonded together with latex and stretched over steel frames, creating a 50's contemporary design. When illuminated, the fiber shows through the soft fabric and adds texture to this unique look.

# **MEASUREMENTS**

DIMENSION : 16" L x 16" W x 8" H MAX OAH : 127.75" OAH

HANGING WEIGHT : 2.62 lb

LAMPING

INPUT VOLTAGE : 120V **LUMENS** : 0 Rated

**BULB** : 1 x 60W Incandescent E26 Medium , 60W Total

BULB INCLUDED : (Not Included)