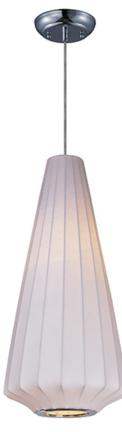

**PRODUCT DESCRIPTION** 

A web of fiberglass Is bonded together with latex and stretched over steel frames, creating a 50's contemporary design. When illuminated, the fiber shows through the soft fabric and adds texture to this unique look.

### **FINISHES OPTION**

Polished Chrome

MATERIAL Steel + Imitation Silk

RATINGS cETLus Dry Location