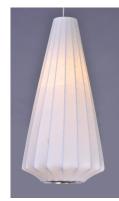

**PRODUCT DESCRIPTION** 

A web of fiberglass Is bonded together with latex and stretched over steel frames, creating a 50's contemporary design. When illuminated, the fiber shows through the soft fabric and adds texture to this unique look.

# : 11" L x 11" W x 22.25" H

: 0 Rated : 1 x 60W Incandescent E26 Medium , 60W Total : (Not Included)

### **FINISHES OPTION**

Polished Chrome

MATERIAL Steel + Imitation Silk

RATINGS cETLus Dry Location