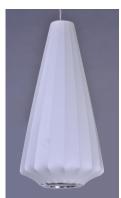

**PRODUCT DESCRIPTION** 

A web of fiberglass Is bonded together with latex and stretched over steel frames, creating a 50's contemporary design. When illuminated, the fiber shows through the soft fabric and adds texture to this unique look.

### **FINISHES OPTION**

Polished Chrome

MATERIAL Steel + Imitation Silk

RATINGS cETLus Dry Location