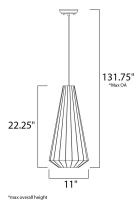

## **MEASUREMENTS**

DIMENSION MAX OAH HANGING WEIGHT LAMPING INPUT VOLTAGE : 120V LUMENS BULB BULB INCLUDED DIMMABLE

: 131.75" OAH : 3.09 lb

- : Yes

# : 11" L x 11" W x 22.25" H

: 0 Rated : 1 x 60W Incandescent E26 Medium , 60W Total : (Not Included)