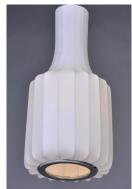

## **PRODUCT DESCRIPTION**

A web of fiberglass Is bonded together with latex and stretched over steel frames, creating a 50's contemporary design. When illuminated, the fiber shows through the soft fabric and adds texture to this unique look.

## **FINISHES OPTION**

Polished Chrome

MATERIAL Steel + Imitation Silk

RATINGS Dry Location