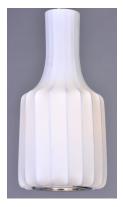

## **PRODUCT DESCRIPTION**

A web of fiberglass Is bonded together with latex and stretched over steel frames, creating a 50's contemporary design. When illuminated, the fiber shows through the soft fabric and adds texture to this unique look.

## **FINISHES OPTION**

Polished Chrome

MATERIAL Steel + Imitation Silk

RATINGS Dry Location