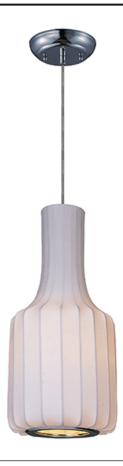

## **PRODUCT DESCRIPTION**

A web of fiberglass Is bonded together with latex and stretched over steel frames, creating a 50's contemporary design. When illuminated, the fiber shows through the soft fabric and adds texture to this unique look.

## **FINISHES OPTION**

Polished Chrome

MATERIAL Steel + Imitation Silk

RATINGS Dry Location