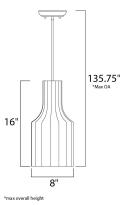

## **MEASUREMENTS**

DIMENSION MAX OAH HANGING WEIGHT LAMPING INPUT VOLTAGE : 120V LUMENS : 0 Rated BULB : 1 x 60W Incandescent E26 Medium , 0W Total BULB INCLUDED DIMMABLE

: 8" L x 8" W x 16" H : 135.75" OAH

: 2.53 lb

- : (Not Included)
- : Yes