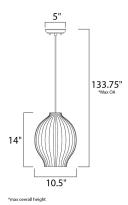

## **MEASUREMENTS**

DIMENSION : 10.5" L x 10.5" W x 14" H

MAX OAH : 133.75" OAH HANGING WEIGHT : 3.01 lb