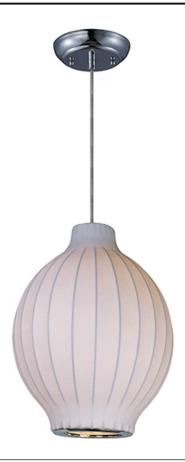

#### PRODUCT DESCRIPTION

A web of fiberglass Is bonded together with latex and stretched over steel frames, creating a 50's contemporary design. When illuminated, the fiber shows through the soft fabric and adds texture to this unique look.

#### **FINISHES OPTION**

Polished Chrome

#### MATERIAL

Steel + Imitation Silk