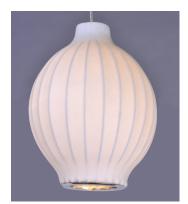

#### PRODUCT DESCRIPTION

A web of fiberglass Is bonded together with latex and stretched over steel frames, creating a 50's contemporary design. When illuminated, the fiber shows through the soft fabric and adds texture to this unique look.