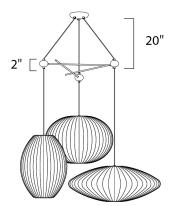

## PRODUCT DESCRIPTION

Using this kit you can create your own arrangement of cord hund pendants. Purchase any three Cocoon or Vino pendants and the kit to create your cascading design. Kit includes separator and three cord canopy.

#### **MEASUREMENTS**

: 20" L x 17.75" W x 2" H DIMENSION

HANGING WEIGHT : 2.2 lb