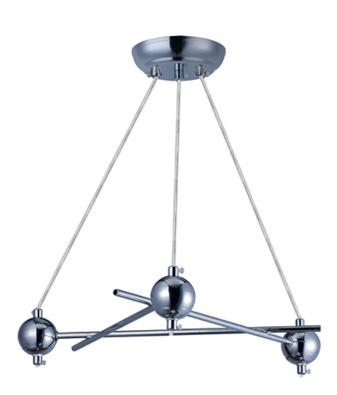

## PRODUCT DESCRIPTION

Using this kit you can create your own arrangement of cord hund pendants. Purchase any three Cocoon or Vino pendants and the kit to create your cascading design. Kit includes separator and three cord canopy.

#### **MEASUREMENTS**

: 20" L x 17.75" W x 2" H DIMENSION

HANGING WEIGHT : 2.2 lb

#### **FINISHES OPTION**

Polished Chrome

### MATERIAL

Steel