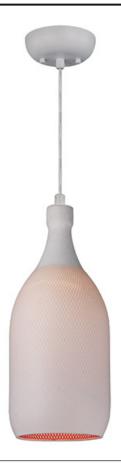

### PRODUCT DESCRIPTION

Bottle shaped pedants are created using a burgundy finished inner frame coated in a White acrylic material. When illuminated the burgundy shows through for that very Vino look. These pendants are suitable for damp locations and can be also installed as a three light cluster using the optional separator kit.

#### **FINISHES OPTION**

White

# GLASS

White WT