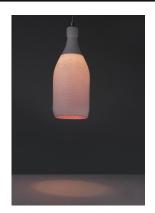

### PRODUCT DESCRIPTION

Bottle shaped pedants are created using a burgundy finished inner frame coated in a White acrylic material. When illuminated the burgundy shows through for that very Vino look. These pendants are suitable for damp locations and can be also installed as a three light cluster using the optional separator kit.

### **LAMPING**

INPUT VOLTAGE : 120V LUMENS : 900 Rated

BULB : 1 x 18W Fluorescent GU24 , 18W Total

BULB INCLUDED : (Included)
DIMMABLE : No
COLOR\_TEMP : 2700K