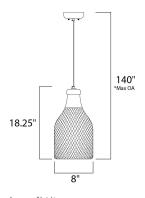

## **MEASUREMENTS**

DIMENSION : 8" L x 8" W x 18.25" H

MAX OAH : 140" OAH HANGING WEIGHT : 1.59 lb