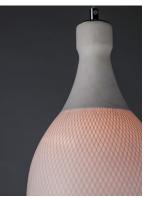

### PRODUCT DESCRIPTION

Bottle shaped pedants are created using a burgundy finished inner frame coated in a White acrylic material. When illuminated the burgundy shows through for that very Vino look. These pendants are suitable for damp locations and can be also installed as a three light cluster using the optional separator kit.

### MATERIAL

Steel + Imitation Silk