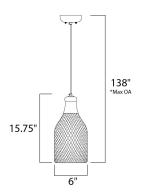

# **MEASUREMENTS**

DIMENSION : 6" L x 6" W x 15.75" H

MAX OAH : 138" OAH HANGING WEIGHT : 1.43 lb