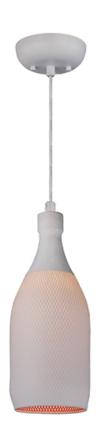

## PRODUCT DESCRIPTION

Bottle shaped pedants are created using a burgundy finished inner frame coated in a White acrylic material. When illuminated the burgundy shows through for that very Vino look. These pendants are suitable for damp locations and can be also installed as a three light cluster using the optional separator kit.