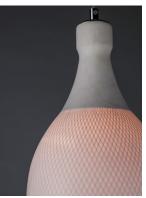

## PRODUCT DESCRIPTION

Bottle shaped pedants are created using a burgundy finished inner frame coated in a White acrylic material. When illuminated the burgundy shows through for that very Vino look. These pendants are suitable for damp locations and can be also installed as a three light cluster using the optional separator kit.

### MATERIAL

Steel + Imitation Silk