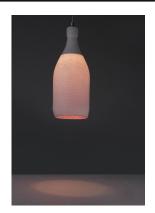

## PRODUCT DESCRIPTION

Bottle shaped pedants are created using a burgundy finished inner frame coated in a White acrylic material. When illuminated the burgundy shows through for that very Vino look. These pendants are suitable for damp locations and can be also installed as a three light cluster using the optional separator kit.