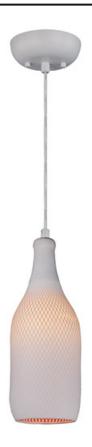

### **PRODUCT DESCRIPTION**

Bottle shaped pedants are created using a burgundy finished inner frame coated in a White acrylic material. When illuminated the burgundy shows through for that very Vino look. These pendants are suitable for damp locations and can be also installed as a three light cluster using the optional separator kit.

### **FINISHES OPTION**

White

# **GLASS**

White WT

### MATERIAL

Steel + Imitation Silk