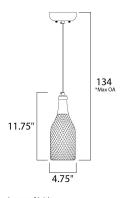

# **MEASUREMENTS**

DIMENSION : 4.75" L x 4.75" W x 11.75" H

MAX OAH : 134" OAH HANGING WEIGHT : 1.1 lb