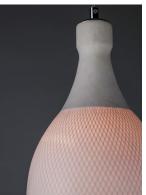

### **PRODUCT DESCRIPTION**

Bottle shaped pedants are created using a burgundy finished inner frame coated in a White acrylic material. When illuminated the burgundy shows through for that very Vino look. These pendants are suitable for damp locations and can be also installed as a three light cluster using the optional separator kit.

### MATERIAL

Steel + Imitation Silk