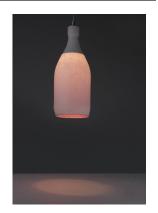

### **PRODUCT DESCRIPTION**

Bottle shaped pedants are created using a burgundy finished inner frame coated in a White acrylic material. When illuminated the burgundy shows through for that very Vino look. These pendants are suitable for damp locations and can be also installed as a three light cluster using the optional separator kit.