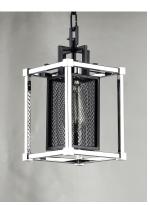

### **PRODUCT DESCRIPTION**

Industrial meets contemporary in this striking collection. Metal mesh finished in a matte Black gives amazing contrast to the Polished Nickel frame. This refined design gives that element of uniqueness to any room decor.

#### **FINISHES OPTION**

Black / Polished Nickel

#### MATERIAL

Steel