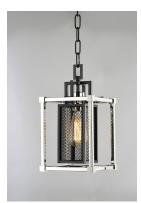

### **PRODUCT DESCRIPTION**

Industrial meets contemporary in this striking collection. Metal mesh finished in a matte Black gives amazing contrast to the Polished Nickel frame. This refined design gives that element of uniqueness to any room decor.

#### **FINISHES OPTION**

Black / Polished Nickel

#### MATERIAL

Steel