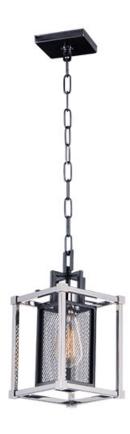

### **PRODUCT DESCRIPTION**

Industrial meets contemporary in this striking collection. Metal mesh finished in a matte Black gives amazing contrast to the Polished Nickel frame. This refined design gives that element of uniqueness to any room decor.

#### **FINISHES OPTION**

Black / Polished Nickel

#### MATERIAL

Steel