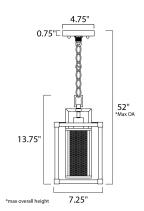

## **MEASUREMENTS**

**DIMENSION** : 7.25" W x 13.75" H

MAX OAH : 52" OAH

: 4.75" W  $\times\,0.75$ " H  $\times\,4.75$  "L CANOPY

HANGING WEIGHT : 5.07058 lb