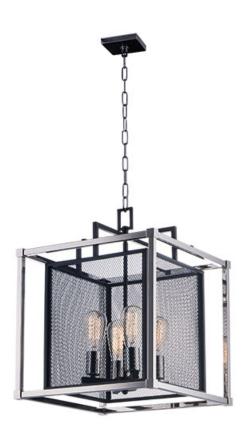

### PRODUCT DESCRIPTION

Industrial meets contemporary in this striking collection. Metal mesh finished in a matte Black gives amazing contrast to the Polished Nickel frame. This refined design gives that element of uniqueness to any room decor.

#### **FINISHES OPTION**

Black / Polished Nickel

#### MATERIAL

Steel