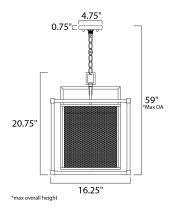

## **MEASUREMENTS**

DIMENSION : 16.25" W x 20.75" H

MAX OAH : 59" OAH

CANOPY : 4.75" W x 0.75" H x 4.75" L

HANGING WEIGHT : 14.10944 lb