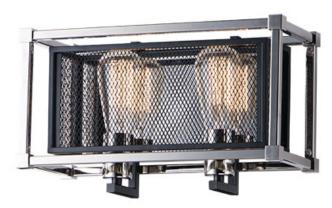

# PRODUCT DESCRIPTION

Industrial meets contemporary in this striking collection. Metal mesh finished in a matte Black gives amazing contrast to the Polished Nickel frame. This refined design gives that element of uniqueness to any room decor.

# LAMPING

INPUT VOLTAGE : 120V **LUMENS** : 0 Rated

BULB : 2 x 60W Incandescent E26 Medium, 120W Total

BULB INCLUDED : (Not Included)

DIMMABLE : Yes LIGHTING\_DIRECTION: Up/Down