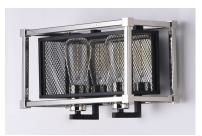

# PRODUCT DESCRIPTION

Industrial meets contemporary in this striking collection. Metal mesh finished in a matte Black gives amazing contrast to the Polished Nickel frame. This refined design gives that element of uniqueness to any room decor.

# LAMPING

INPUT VOLTAGE : 120V **LUMENS** : 0 Rated

BULB : 2 x 60W Incandescent E26 Medium, 120W Total

BULB INCLUDED : (Not Included)

DIMMABLE : Yes LIGHTING\_DIRECTION: Up/Down