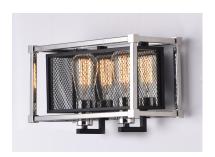

# PRODUCT DESCRIPTION

Industrial meets contemporary in this striking collection. Metal mesh finished in a matte Black gives amazing contrast to the Polished Nickel frame. This refined design gives that element of uniqueness to any room decor.

# LAMPING

INPUT VOLTAGE : 120V **LUMENS** : 0 Rated

BULB : 2 x 60W Incandescent E26 Medium, 120W Total

BULB INCLUDED : (Not Included)

DIMMABLE : Yes LIGHTING\_DIRECTION: Up/Down