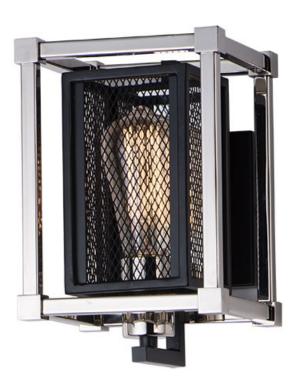

## PRODUCT DESCRIPTION

Industrial meets contemporary in this striking collection. Metal mesh finished in a matte Black gives amazing contrast to the Polished Nickel frame. This refined design gives that element of uniqueness to any room decor.