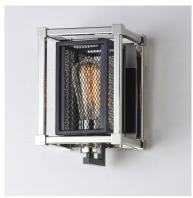

## PRODUCT DESCRIPTION

Industrial meets contemporary in this striking collection. Metal mesh finished in a matte Black gives amazing contrast to the Polished Nickel frame. This refined design gives that element of uniqueness to any room decor.