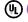

## PRODUCT DESCRIPTION

Industrial meets contemporary in this striking collection. Metal mesh finished in a matte Black gives amazing contrast to the Polished Nickel frame. This refined design gives that element of uniqueness to any room decor.

### **MEASUREMENTS**

**DIMENSION** : 6.25" W x 9.25" H x 6.5" Ext

: 4.75" W x 4.75" H MAX OAH

HANGING WEIGHT : 4.62966 lb

LAMPING

INPUT VOLTAGE : 120V **LUMENS** : 0 Rated

BULB : 1 x 60W Incandescent E26 Medium, 60W Total