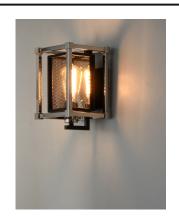

## PRODUCT DESCRIPTION

Industrial meets contemporary in this striking collection. Metal mesh finished in a matte Black gives amazing contrast to the Polished Nickel frame. This refined design gives that element of uniqueness to any room decor.