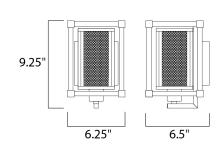

### **MEASUREMENTS**

**DIMENSION** : 6.25" W x 9.25" H x 6.5" Ext

: 4.75" W x 4.75" H MAX OAH

HANGING WEIGHT : 4.62966 lb

LAMPING

INPUT VOLTAGE : 120V **LUMENS** : 0 Rated

BULB : 1 x 60W Incandescent E26 Medium, 60W Total