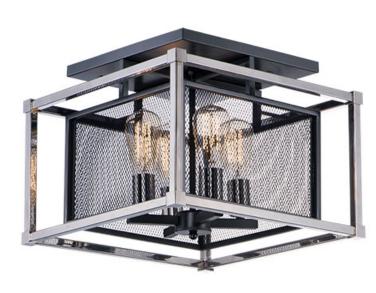

### PRODUCT DESCRIPTION

Industrial meets contemporary in this striking collection. Metal mesh finished in a matte Black gives amazing contrast to the Polished Nickel frame. This refined design gives that element of uniqueness to any room decor.

#### **FINISHES OPTION**

Black / Polished Nickel

#### MATERIAL

Steel