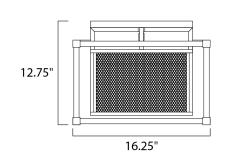

#### **MEASUREMENTS**

**DIMENSION** : 16.25" W x 12.75" H

MAX OAH

CANOPY : 12" W x 0.75" H x 12" L

HANGING WEIGHT : 13.66852 lb