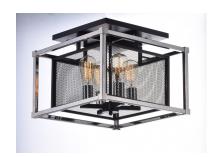

### PRODUCT DESCRIPTION

Industrial meets contemporary in this striking collection. Metal mesh finished in a matte Black gives amazing contrast to the Polished Nickel frame. This refined design gives that element of uniqueness to any room decor.

#### **FINISHES OPTION**

Black / Polished Nickel

#### MATERIAL

Steel