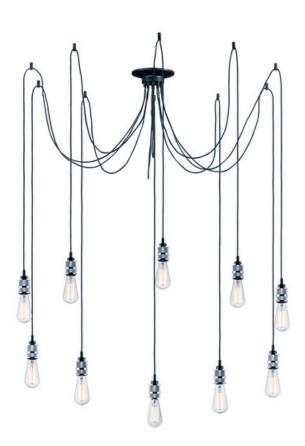

## PRODUCT DESCRIPTION

As basic as it gets. A cast socket finished in Polished Chrome is mounted at the end of a black fabric cord. All but the single pendant is supplied with connectors to attach to the ceiling wich allows for customer configuration. Choose from our assortment of decorative bulbs or add the optional metal shade to complete the look.

#### **MEASUREMENTS**

DIMENSION : 41.5" L x 41.5" W x 3.75" H

MAX OAH : 98.25" OAH

CANOPY : 7.75" W x 2" H x 7.75" L

HANGING WEIGHT : 9.68 lb WIRE LENGTH : 120"

LAMPING

INPUT VOLTAGE : 120V

BULB : 1 x 60W Incandescent E26 Medium , 600W Total