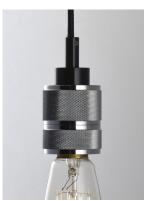

## PRODUCT DESCRIPTION

As basic as it gets. A cast socket finished in Polished Chrome is mounted at the end of a black fabric cord. All but the single pendant is supplied with connectors to attach to the ceiling wich allows for customer configuration. Choose from our assortment of decorative bulbs or add the optional metal shade to complete the look.

#### FINISHES OPTION

Polished Chrome

### MATERIAL

Steel+Aluminum