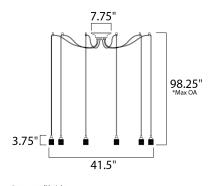

# \*max overall height

#### **MEASUREMENTS**

DIMENSION : 41.5" L x 41.5" W x 3.75" H

MAX OAH : 98.25" OAH

CANOPY : 7.75" W x 2" H x 7.75" L

HANGING WEIGHT : 9.68 lb WIRE LENGTH : 120"

LAMPING

INPUT VOLTAGE : 120V

BULB : 1 x 60W Incandescent E26 Medium , 600W Total