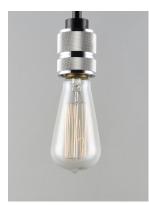

## PRODUCT DESCRIPTION

As basic as it gets. A cast socket finished in Polished Chrome is mounted at the end of a black fabric cord. All but the single pendant is supplied with connectors to attach to the ceiling wich allows for customer configuration. Choose from our assortment of decorative bulbs or add the optional metal shade to complete the look.

#### FINISHES OPTION

Polished Chrome

### MATERIAL

Steel+Aluminum