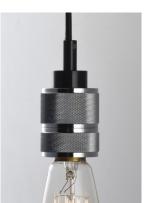

### PRODUCT DESCRIPTION

As basic as it gets. A cast socket finished in Polished Chrome is mounted at the end of a black fabric cord. All but the single pendant is supplied with connectors to attach to the ceiling wich allows for customer configuration. Choose from our assortment of decorative bulbs or add the optional metal shade to complete the look.

#### **FINISHES OPTION**

Polished Chrome