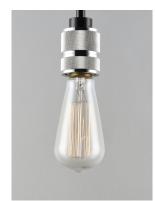

### PRODUCT DESCRIPTION

As basic as it gets. A cast socket finished in Polished Chrome is mounted at the end of a black fabric cord. All but the single pendant is supplied with connectors to attach to the ceiling wich allows for customer configuration. Choose from our assortment of decorative bulbs or add the optional metal shade to complete the look.

#### **FINISHES OPTION**

Polished Chrome