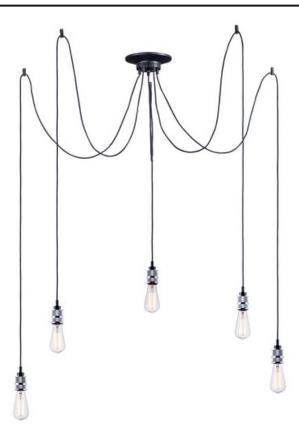

### PRODUCT DESCRIPTION

As basic as it gets. A cast socket finished in Polished Chrome is mounted at the end of a black fabric cord. All but the single pendant is supplied with connectors to attach to the ceiling wich allows for customer configuration. Choose from our assortment of decorative bulbs or add the optional metal shade to complete the look.

## **MEASUREMENTS**

DIMENSION : 21.5" L x 21.5" W x 3.75" H

MAX OAH : 108.5" OAH

CANOPY : 7.75" W x 2" H x 7.75" L

HANGING WEIGHT : 4.2 lb WIRE LENGTH : 120"