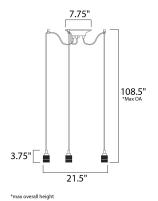

## **MEASUREMENTS**

DIMENSION : 21.5" L x 21.5" W x 3.75" H

MAX OAH : 108.5" OAH

CANOPY : 7.75" W x 2" H x 7.75" L

HANGING WEIGHT : 4.2 lb WIRE LENGTH : 120"