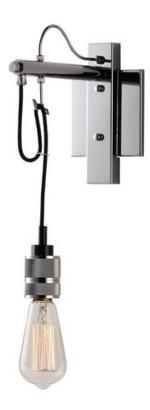

### PRODUCT DESCRIPTION

As basic as it gets. A cast socket finished in Polished Chrome is mounted at the end of a black fabric cord. All but the single pendant is supplied with connectors to attach to the ceiling wich allows for customer configuration. Choose from our assortment of decorative bulbs or add the optional metal shade to complete the look.

### **FINISHES OPTION**

Polished Chrome