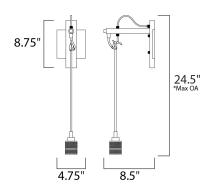

\*max overall height

#### **MEASUREMENTS**

DIMENSION : 4.75" W x 8.75" H x 8.5" Ext : 24.5" OAH 4.75" W x 0.25" H MAX OAH

HANGING WEIGHT : 1.5 lb WIRE LENGTH : 17"