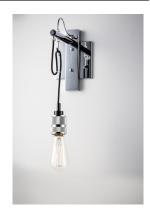

### PRODUCT DESCRIPTION

As basic as it gets. A cast socket finished in Polished Chrome is mounted at the end of a black fabric cord. All but the single pendant is supplied with connectors to attach to the ceiling wich allows for customer configuration. Choose from our assortment of decorative bulbs or add the optional metal shade to complete the look.