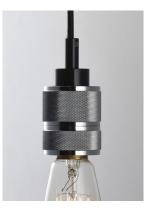

## **PRODUCT DESCRIPTION**

As basic as it gets. A cast socket finished in Polished Chrome is mounted at the end of a black fabric cord. All but the single pendant is supplied with connectors to attach to the ceiling wich allows for customer configuration. Choose from our assortment of decorative bulbs or add the optional metal shade to complete the look.

## **MEASUREMENTS**

: 2" L x 2" W x 3.75" H DIMENSION MAX OAH : 125.5" OAH : 4.75" W x 0.75" H x 4.75" L HANGING WEIGHT : 0.98 lb WIRE LENGTH : 120"

LAMPING

BULB

CANOPY

INPUT VOLTAGE :120V : 1 x 60W Incandescent E26 Medium , 60W Total BULB INCLUDED : (Not Included) DIMMABLE : Yes