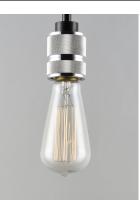

## **PRODUCT DESCRIPTION**

As basic as it gets. A cast socket finished in Polished Chrome is mounted at the end of a black fabric cord. All but the single pendant is supplied with connectors to attach to the ceiling wich allows for customer configuration. Choose from our assortment of decorative bulbs or add the optional metal shade to complete the look.

## FINISHES OPTION

Polished Chrome

MATERIAL Steel + Aluminum

RATINGS cETLus Dry Location