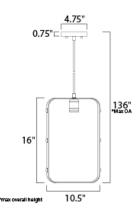

## **MEASUREMENTS** DIMENSION

MAX OAH

CANOPY

BULB

## HANGING WEIGHT LAMPING

- INPUT VOLTAGE : 120V
- LUMENS
- **BULB INCLUDED**
- DIMMABLE :Yes

: 10.5" W x 16" H : 136" OAH : 4.75" W x 0.75" H : 1.2 lb

: 0 Rated : 1 x 60W Incandescent E26 Medium , 60W Total : (Not Included)