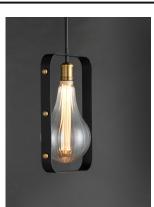

## **PRODUCT DESCRIPTION**

Cords of Black fabric support metal sockets finished in a natural Antique Brass allow you to create unique and fun lighting. All except the single pendant are supplied with hangers that attach to the ceiling to allow you to swag each socket. There are a number of optional bulbs to choose from.