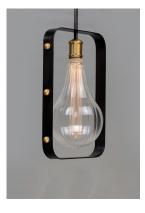

## **PRODUCT DESCRIPTION**

Cords of Black fabric support metal sockets finished in a natural Antique Brass allow you to create unique and fun lighting. All except the single pendant are supplied with hangers that attach to the ceiling to allow you to swag each socket. There are a number of optional bulbs to choose from.