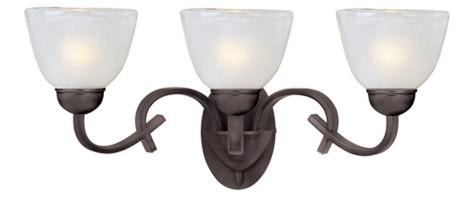

## **PRODUCT DESCRIPTION**

Contemporary East meets West design available in Oil Rubbed Bronze and Amber Ice, or Antique Nickel and Clear Ice.

## MEASUREMENTS

DIMENSION HANGING WEIGHT LAMPING LUMENS : BULB : BULB INCLUDED : DIMMABLE : COLOR\_TEMP :

: 22.5" W x 10.5" H x 8.5" Ext : 7.19 lb

: 3,450 Rated : 3 x 100W Incandescent MB , 0W Total DED : (Not Included) : P : 2700K

## FINISHES OPTION

Antique Nickel Oil Rubbed Bronze

GLASS Clear Ice Cl

MATERIAL Iron

RATINGS Dry Location