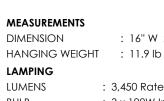

Contemporary East meets West design available in Oil Rubbed Bronze and Amber Ice, or Antique Nickel and Clear lce.

: 16" W x 24" H

BULB BULB INCLUDED DIMMABLE COLOR\_TEMP :2700K

: 3,450 Rated : 3 x 100W Incandescent MB , 0W Total : (Not Included) :