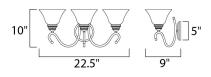

## **MEASUREMENTS** DIMENSION

BACK PLATE

#### LAMPING

LUMENS BULB **BULB INCLUDED** DIMMABLE COLOR\_TEMP LIGHTING\_DIRECTION : Both

HANGING WEIGHT

: 22.5" W x 10" H x 9" Ext : 5" W x 5" H : 4.96 lb

: 3,450 Rated : 3 x 100W Incandescent MB , 300W Total : (Not Included) : Yes :2700K