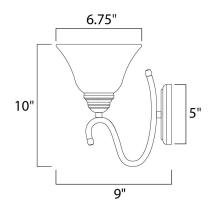

### **MEASUREMENTS**

DIMENSION : 6.75" W x 10" H x 9" Ext

MAX OAH : 5" W x 5" H HANGING WEIGHT : 2.2 lb

**LAMPING** 

LUMENS : 1,150 Rated

BULB : 1 x 100W Incandescent MB , 100W Total

BULB INCLUDED : (Not Included)