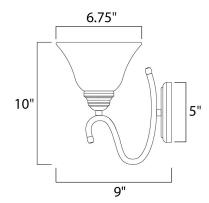

## **MEASUREMENTS**

DIMENSION : 6.75" W x 10" H x 9" Ext

MAX OAH : 5" W x 5" H HANGING WEIGHT : 2.2 lb