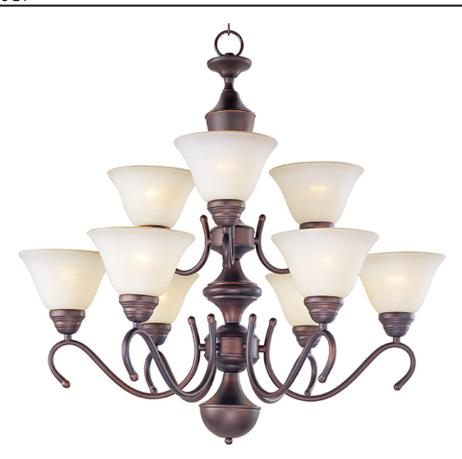

### PRODUCT DESCRIPTION

Maxim Lighting's commitment to both the residential lighting and the home building industries will assure you a product line focused on your basic lighting needs. With the Newport collection you will find quality lighting that is well designed, well priced and readily available.

#### LAMPING

LUMENS : 10,350 Rated

BULB : 9 x 100W Incandescent E26 Medium , 900W Total

BULB INCLUDED : (Not Included)
DIMMABLE : Standard Dimmer

COLOR\_TEMP : 2700K

## GLASS

Wilshire WS

## MATERIAL

Iron