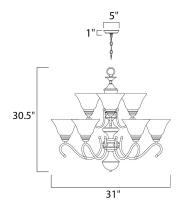

### PRODUCT DESCRIPTION

Maxim Lighting's commitment to both the residential lighting and the home building industries will assure you a product line focused on your basic lighting needs. With the Newport collection you will find quality lighting that is well designed, well priced and readily available.



## **MEASUREMENTS**

DIMENSION : 31" W x 30.5" H HANGING WEIGHT : 18.25 lb

#### LAMPING

LUMENS : 10,350 Rated

BULB : 9 x 100W Incandescent E26 Medium , 900W Total

BULB INCLUDED : (Not Included)
DIMMABLE : Standard Dimmer

COLOR\_TEMP : 2700K

#### **FINISHES OPTION**



## GLASS

Wilshire WS

## MATERIAL

Iron

#### **RATINGS**

Dry Location



#### **ADDITIONAL**

RATED LIFE 2500 Hours OPERATING TEMPERATURE: -20°C (-4°F), 40°C (104°F)

Always consult a qualified electrician before installing any lighting product.



# WESTERN DISTRIBUTION CENTER (HEADQUARTER)

253 NORTH VINELAND AVE I CITY OF INDUSTRY, CA 91746

## EASTERN DISTRIBUTION CENTER

4200 SHIRLEY DR. I ATLANTA, GA 30336

P. 626.956.4200 | F. 626.956.4225 | maximlighting.com