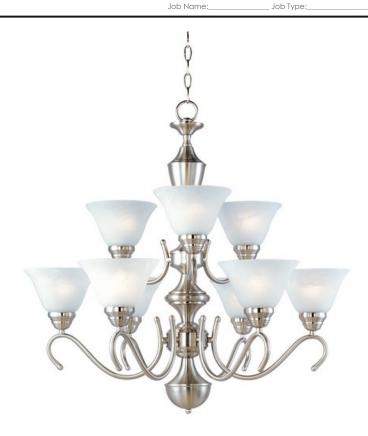

#### **PRODUCT DESCRIPTION**

Maxim Lighting's commitment to both the residential lighting and the home building industries will assure you a product line focused on your basic lighting needs. With the Newport collection you will find quality lighting that is well designed, well priced and readily available.

#### LAMPING

INPUT VOLTAGE : 120V

LUMENS : 10,350 Rated

**BULB** : 9 x 60W Incandescent E26 Medium , 540W Total

**BULB INCLUDED** : (Not Included) DIMMABLE : Standard Dimmer

# **GLASS**

Marble MR

# MATERIAL

Steel