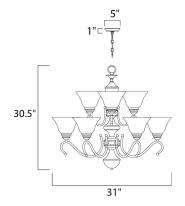

# **MEASUREMENTS**

: 31" L x 31" W x 30.5" H DIMENSION

HANGING WEIGHT : 18.25 lb