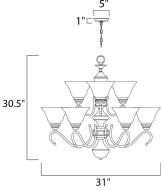

### **PRODUCT DESCRIPTION**

Maxim Lighting's commitment to both the residential lighting and the home building industries will assure you a product line focused on your basic lighting needs. With the Newport collection you will find quality lighting that is well designed, well priced and readily available.



### MEASUREMENTS

DIMENSION

CANOPY

: 31" W x 30.5" H : 5" W x 1" H x 5" L

### HANGING WEIGHT LAMPING

- LUMENS BULB BULB INCLUDED DIMMABLE COLOR\_TEMP
- : 18.25 lb

- INPUT VOLTAGE : 120V : 10,350 Rated : 9 x 100W Incandescent MB , 900W Total : (Not Included)
  - : Standard
  - :2700K

## **FINISHES OPTION**



GLASS Marble MR

MATERIAL Iron

## RATINGS Dry Location



# ADDITIONAL

RATED LIFE 2500 Hours OPERATING TEMPERATURE: -20°C (-4°F), 40°C (104°F)

Always consult a qualified electrician before installing any lighting product.



WESTERN DISTRIBUTION CENTER (HEADQUARTER) 253 NORTH VINELAND AVE I CITY OF INDUSTRY, CA 91746

EASTERN DISTRIBUTION CENTER 4200 SHIRLEY DR. I ATLANTA, GA 30336

P. 626.956.4200 | F. 626.956.4225 | maximlighting.com